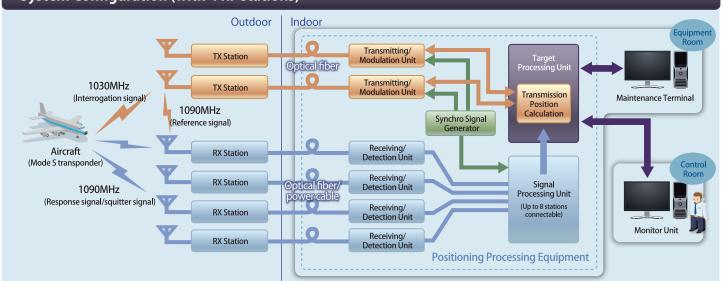

### **System Configuration (with 4 RF stations)**

• Specifications may be subject to change without notice.

For further information, contact: