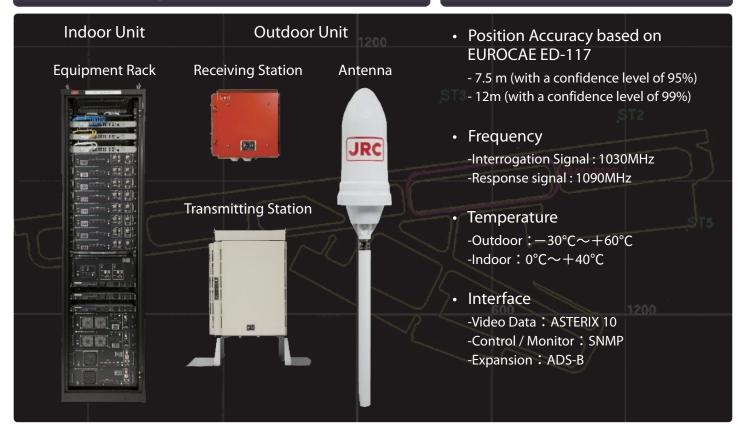

# **Multilateration System**



Multilateration system (J-AERO) is a secondary radar system that monitors the position of aircraft on the airport surface.

- Safe and efficient air traffic control can be performed.
- Accurately grasp the position of the aircraft even in situations where visibility from the control tower is poor, such as at night or in bad weather.

#### Features



#### Photographs of the appearance

#### **Specification**



### **System Configuration (with 4 RF stations)**



• Specifications may be subject to change without notice.

For further information, contact:



## Japan Radio Co., Ltd.

Since1915

URL https://www.jrc.co.jp/eng/

Main Office: NAKANO CENTRAL PARK EAST

10-1, Nakano 4-chome, Nakano-ku, Tokyo

164-8570, Japan

Telephone: +81-3-6832-0981 Facsimile: +81-3-6832-1842

Overseas Branches : Manila

Liaison Offices : Hanoi, New York

Overseas Subsidiaries : JRC Spectra Indonesia (Jakarta) JRC do Brasil (Rio de Janeiro)