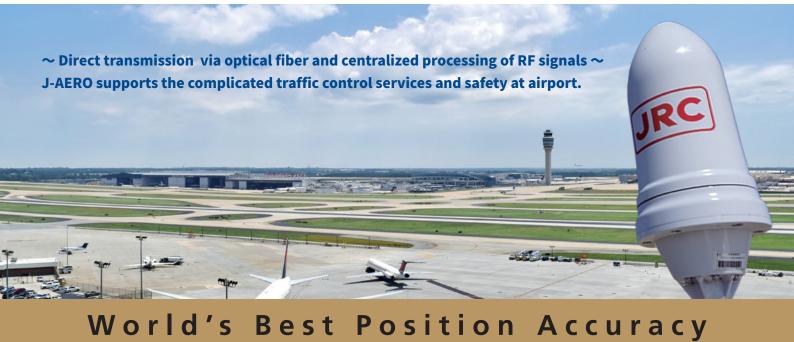

# **Multilateration System**



Multilateration system (J-AERO) is a secondary radar system that monitors the position of aircraft on the airport surface.

- Safe and efficient air traffic control can be performed.
- Accurately grasp the position of the aircraft even in situations where visibility from the control tower is poor, such as at night or in bad weather.

#### Features



#### Photographs of the appearance

#### **Specification**



### **System Configuration (with 4 RF stations)**



• Specifications may be subject to change without notice.

For further information, contact:



## Japan Radio Co., Ltd.

Since1915

URL https://www.jrc.co.jp/eng/

Main Office: NAKANO CENTRAL PARK EAST

10-1, Nakano 4-chome, Nakano-ku, Tokyo

164-8570, Japan

Telephone: +81-3-6832-0981 Facsimile: +81-3-6832-1842

Overseas Branc