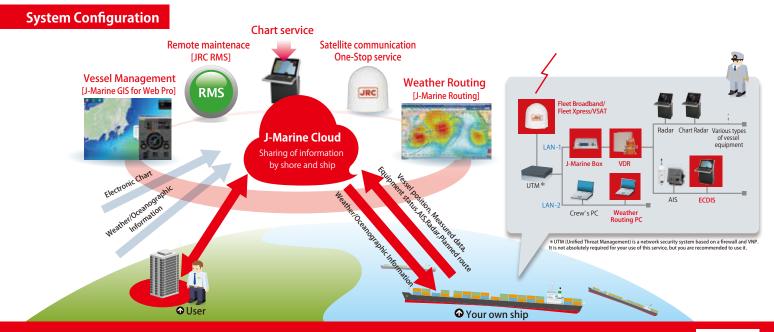

## JRC Marine ICT solutions improve safety and efficiency

Get the most out of Fleet Xpress by using J-Marine Cloud, JRC's routing optimization, weather and oceanographic info, remote analysis of your fleet and remote monitoring and support.